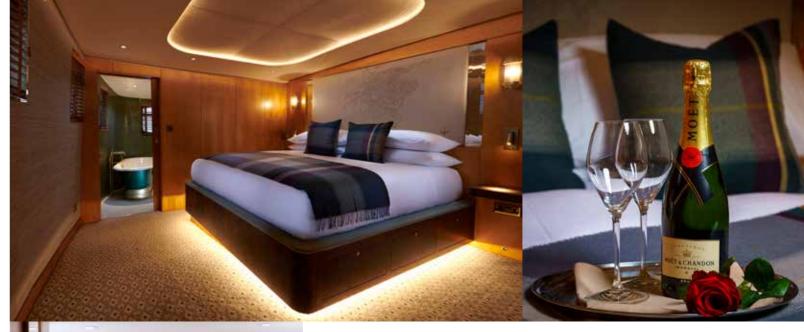

## SKERRYVORE SUITE

The jewel in Fingal's crown is the magnificent Skerryvore Suite. Perfect for newlyweds and exceptional in every way with an unmistakable air of romance. The Skerryvore Suite is named after the Skerryvore Lighthouse, considered one of the most striking lighthouses in the world.

Benefitting from a large living space, sumptuous fabrics, soft leather sofas, access to a private deck and dazzling en suite with roll top bath, Skerryvore is the ultimate honeymoon suite.

An overnight stay in this special suite includes a minibar full of local delights, with our compliments.