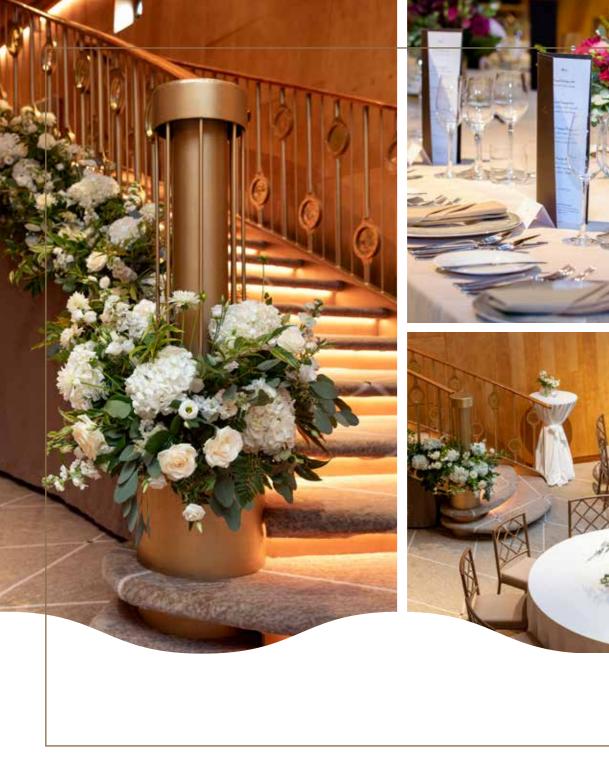

# THE BALLROOM

A spectacular events space nestled in the ship's former hold. With curved walls, a shimmering ceiling and two sweeping staircases for a show-stopping entrance. This space suits up to 60 guests for dining, or 100 for a drinks reception. Featuring a raised gallery for entertainment plus private bar.