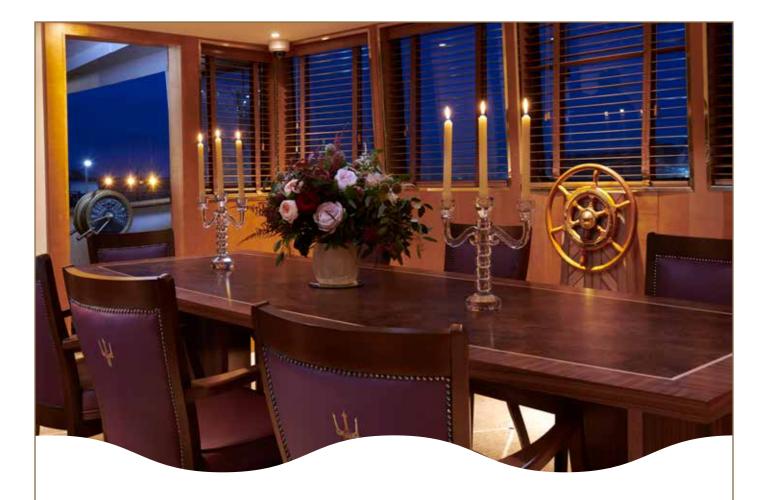

### THE BRIDGE

An elegant space in the former Bridge, previously the ship's busy command centre. Full of talking points, The Bridge has access to historical handwritten logbooks from Fingal's days at sea, plus outdoor decks with original ships telegraphs. The perfect space for a private dining experience for up to 12 guests, signing the register or bridal party preparation on the morning of the wedding.