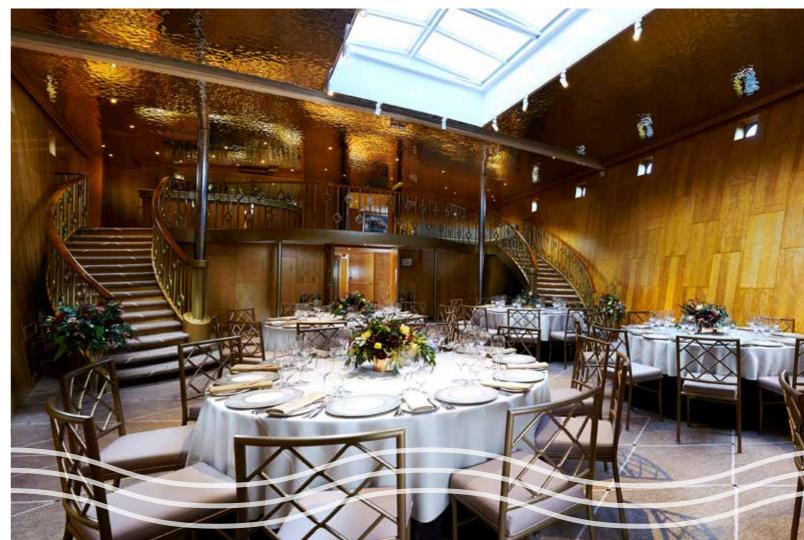

# THE BALLROOM

A spectacular events space nestled in the ship's former hold. With curved walls, a shimmering ceiling and two sweeping staircases for a show-stopping entrance. This space suits up to 60 guests for dining, or 100 for a drinks reception. Featuring a raised gallery for entertainment plus private bar.